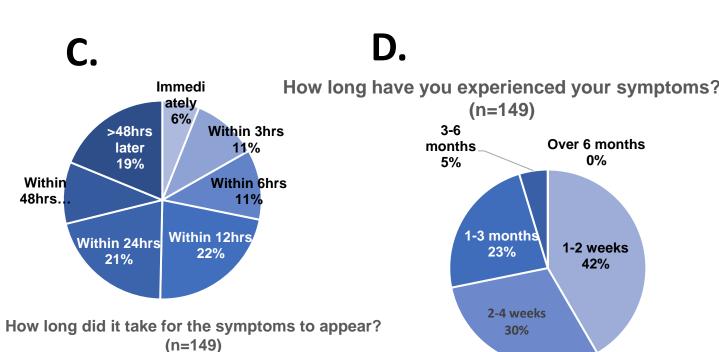

## [Vaccine Side Effect]

Table 1: Questions asked in the questionnaire

| Questions Options                                |                                                                                                |
|--------------------------------------------------|------------------------------------------------------------------------------------------------|
| Questions                                        | Options                                                                                        |
| How long have you experienced your symptoms?     | 1-2 weeks, 2-4 weeks, 1-3 months,<br>3-6 months, over 6 months.                                |
| How long did it take for the symptoms to appear? | Immediately, Within 3hrs, Within 6hrs, Within 12hrs, Within 24hrs, Within 48hrs, >48hrs later. |
| What it the severity of your following symptoms? |                                                                                                |
| 1. Fatigue                                       | 0 (None), 1, 2, 3, 4, 5 (Severe).                                                              |
| 2. Breathing difficulty                          | 0 (None), 1, 2, 3, 4, 5 (Severe).                                                              |
| 3. Chest pain                                    | 0 (None), 1, 2, 3, 4, 5 (Severe).                                                              |
| 4. Smell & taste disorders                       | 0 (None), 1, 2, 3, 4, 5 (Severe).                                                              |
| 5. Headache                                      | 0 (None), 1, 2, 3, 4, 5 (Severe).                                                              |
| 6. Brain fog                                     | 0 (None), 1, 2, 3, 4, 5 (Severe).                                                              |
| 7. Joint pain                                    | 0 (None), 1, 2, 3, 4, 5 (Severe).                                                              |
| 8. Dizziness                                     | 0 (None), 1, 2, 3, 4, 5 (Severe).                                                              |

X10cases excluded due to incomplete descriptions

X10cases excluded due to incomplete descriptions

Fig.1