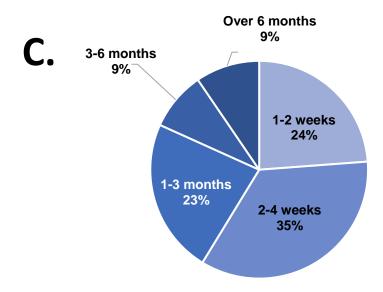

## Age distribution

\*2cases excluded due to incomplete descriptions

How long have you experienced your symptoms? (n=126)