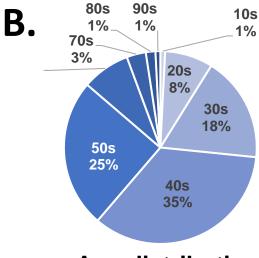

## Age distribution

\*2cases excluded due to incomplete descriptions

How long have you experienced your symptoms? (n=126)