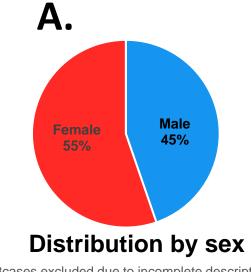

## Age distribution

\*2cases excluded due to incomplete descriptions

How long have you experienced your symptoms? (n=126)